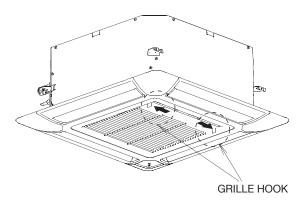

(8) Close the INTAKE GRILLE so that the HOOK WIRE is not fasten, and then, close the GRILLE HOOK.