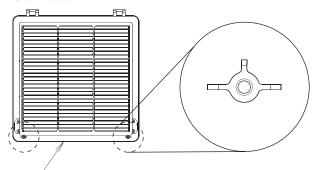

② Mount the L ANGLE at the 2 positions indicated in diagram shown below.

INTAKE GRILLE

Tightening torque 0.8-1.2N·m (7.1-10.6in. lbs)

(Continued to the next page)

③ Tack the screw temporarily to the L ANGLE (left and right 2 positions)