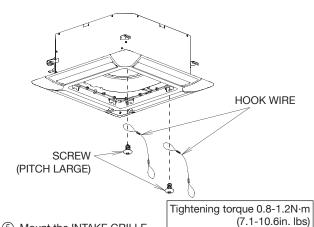

② Mount the L ANGLE at the 2 positions indicated in diagram shown below.

INTAKE GRILLE

Tightening torque 0.8-1.2N·m (7.1-10.6in. lbs)

(Continued to the next page)

③ Tack the screw temporarily to the L ANGLE (left and right 2 positions)