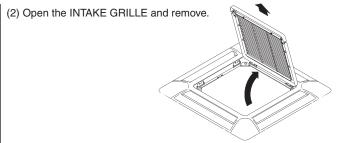

#### **CAUTION**

- Please perform this operation before operating the ATTACH THE INTAKE GRILLE of the INSTALLATION INSTRUCTION SHEET attached in the indoor unit.
- Please ensure that the screw type is correct.
- 1) Detach the INTAKE GRILLE.