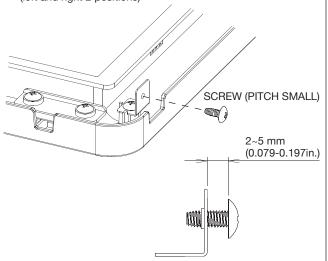

② Mount the L ANGLE at the 2 positions indicated in diagram shown below.

INTAKE GRILLE

Tightening torque 0.8-1.2N·m (7.1-10.6in. lbs)

(Continued to the next page)

③ Tack the screw temporarily to the L ANGLE (left and right 2 positions)