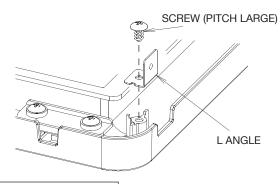

② Mount the L ANGLE at the 2 positions indicated in diagram shown below.

INTAKE GRILLE

Tightening torque 0.8-1.2N·m (7.1-10.6in. lbs)

(Continued to the next page)

③ Tack the screw temporarily to the L ANGLE (left and right 2 positions)