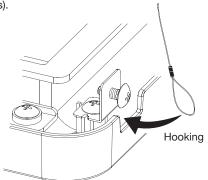

**DECORATION PANEL** 

(5) Mount the INTAKE GRILLE

⑥ Close the INTAKE GRILLE, and hook the loop of the HOOK WIRE to the attached screw at step ③ (left and right 2 positions).

Tasten the HOOK WIRE and tighten the screw till the end. (left and right 2 positions).