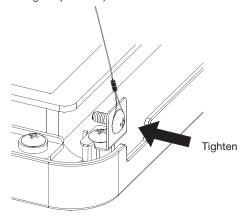

**DECORATION PANEL** 

(5) Mount the INTAKE GRILLE

⑥ Close the INTAKE GRILLE, and hook the loop of the HOOK WIRE to the attached screw at step ③ (left and right 2 positions).

Tasten the HOOK WIRE and tighten the screw till the end. (left and right 2 positions).