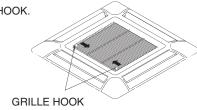

(8) Close the INTAKE GRILLE so that the HOOK WIRE is not fasten, and then, close the GRILLE HOOK.