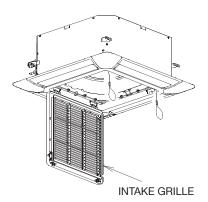

**DECORATION PANEL** 

(5) Mount the INTAKE GRILLE

⑥ Close the INTAKE GRILLE, and hook the loop of the HOOK WIRE to the attached screw at step ③ (left and right 2 positions).

Tasten the HOOK WIRE and tighten the screw till the end. (left and right 2 positions).