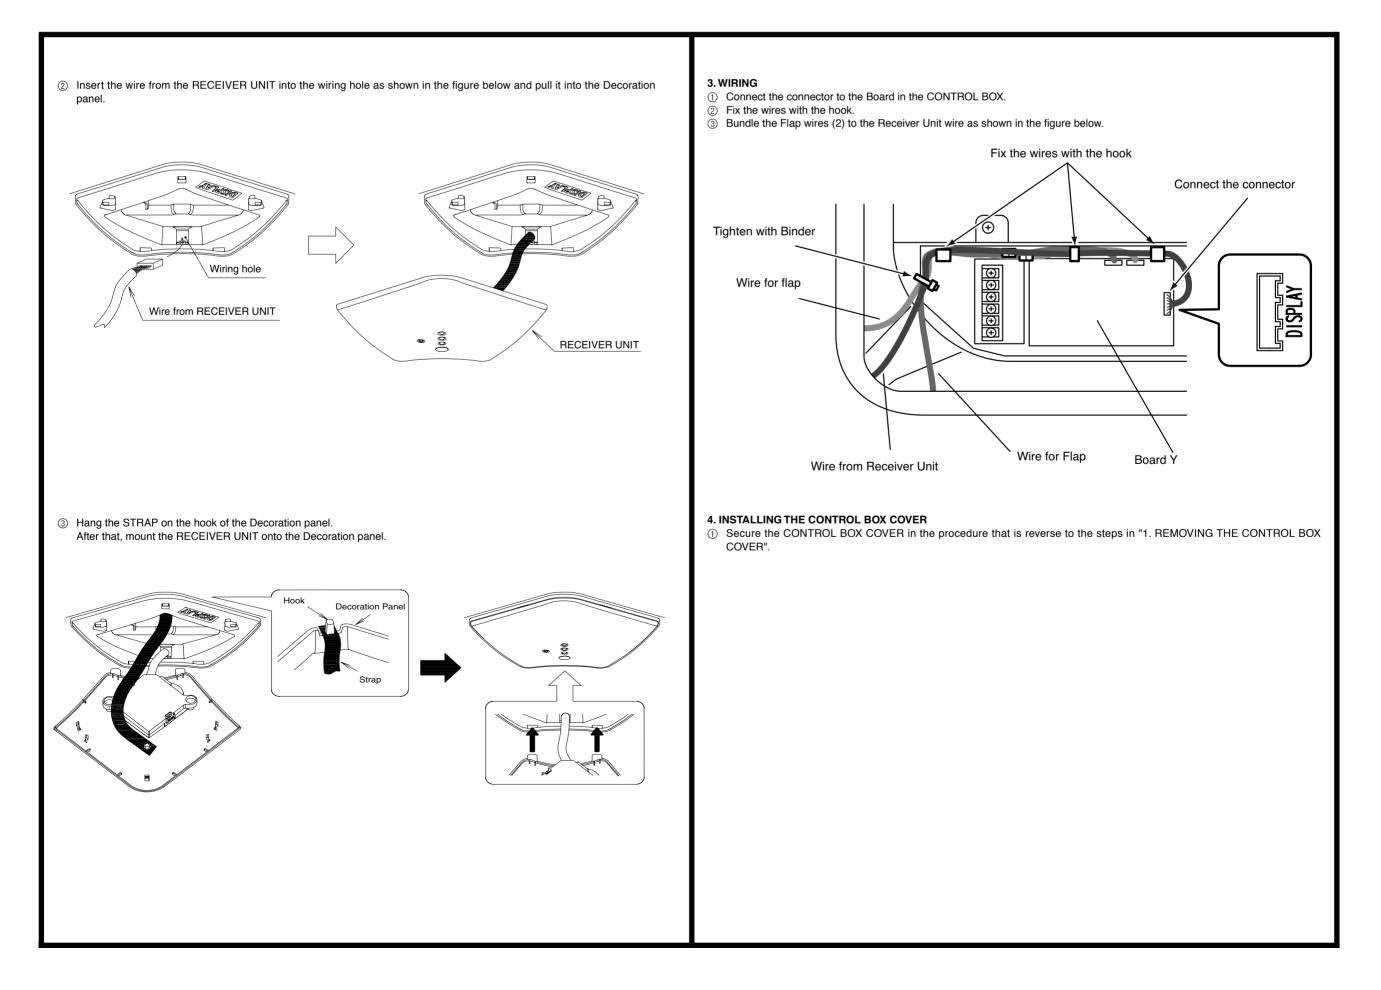

# INSTALLING THE RECEIVER KIT

### 1. REMOVING THE CONTROL BOX COVER

- Remove the screws.(2 places)
- Slide the CONTROL BOX COVER in the direction of the arrow.
- ③ Remove the CONTROL BOX COVER.

### 2. INSTALLING THE RECEIVER UNIT

① Mount the corner (figure to the drainpipe) of the decoration panel that has the "DISPLAY" mark onto the RECEIVER UNIT.