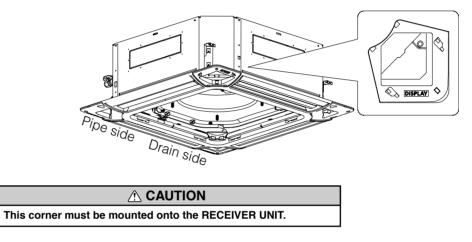

### 2. INSTALLING THE RECEIVER UNIT

① Mount the corner (figure to the drainpipe) of the decoration panel that has the "DISPLAY" mark onto the RECEIVER UNIT.