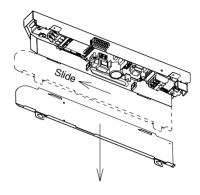

### 1. REMOVING THE CONTROL BOX COVER

- Remove the screws.(2 places)
- Slide the CONTROL BOX COVER in the direction of the arrow.
- ③ Remove the CONTROL BOX COVER.