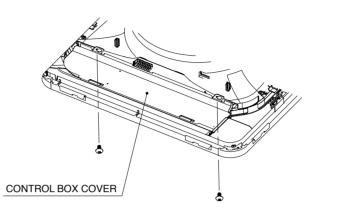

### 1. REMOVING THE CONTROL BOX COVER

- Remove the screws.(2 places)
- Slide the CONTROL BOX COVER in the direction of the arrow.
- ③ Remove the CONTROL BOX COVER.