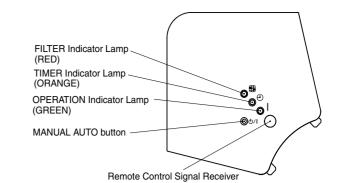

|
| •          | Let the customer keep this installation manual because it is needed when the air conditioner or receiver kit is serviced or moved. |                                                                                                                       |

A CAUTION This mark indicates procedures which, if improperly performed, might possibly result in personal harm to the user, or damage to property.

① Do not wire the receiver kit wire together with or parallel to the connection cables, transmission cords, remote controller cords, bus wire and power supply cords of the indoor and outdoor units. It may cause erroneous operation.

② Do not install the receiver kit wire near a source of electromagnetic waves.

2

# **FUNCTIONS**



3

# INSTALLING THE RECEIVER KIT

### 1. REMOVING THE CONTROL BOX COVER

- Remove the screws.(2 places)
- Slide the CONTROL BOX COVER in the direction of the arrow.
- ③ Remove the CONTROL BOX COVER.





### 2. INSTALLING THE RECEIVER UNIT

① Mount the corner (figure to the drainpipe) of the decoration panel that has the "DISPLAY" mark onto the RECEIVER UNIT.