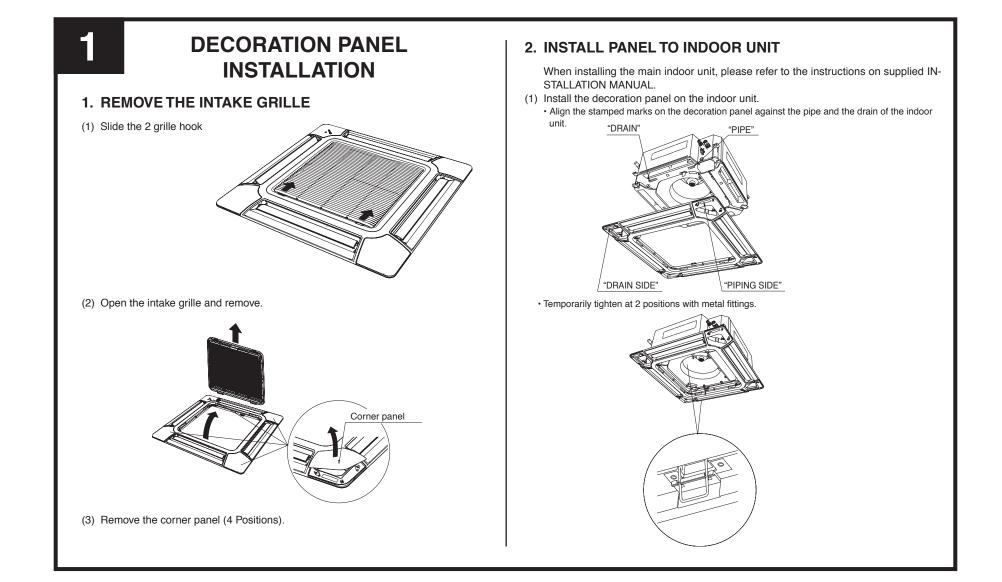

| 4    | For installing corner panel        |
| Grille holding Wire | and the second s | 2    | For installing intake grille       |





<sup>(2)</sup> Installation of Corner panel.

۲

· As shown in the following figure, be sure to install the strap to prevent falling down





PART NO. 9378730014-03