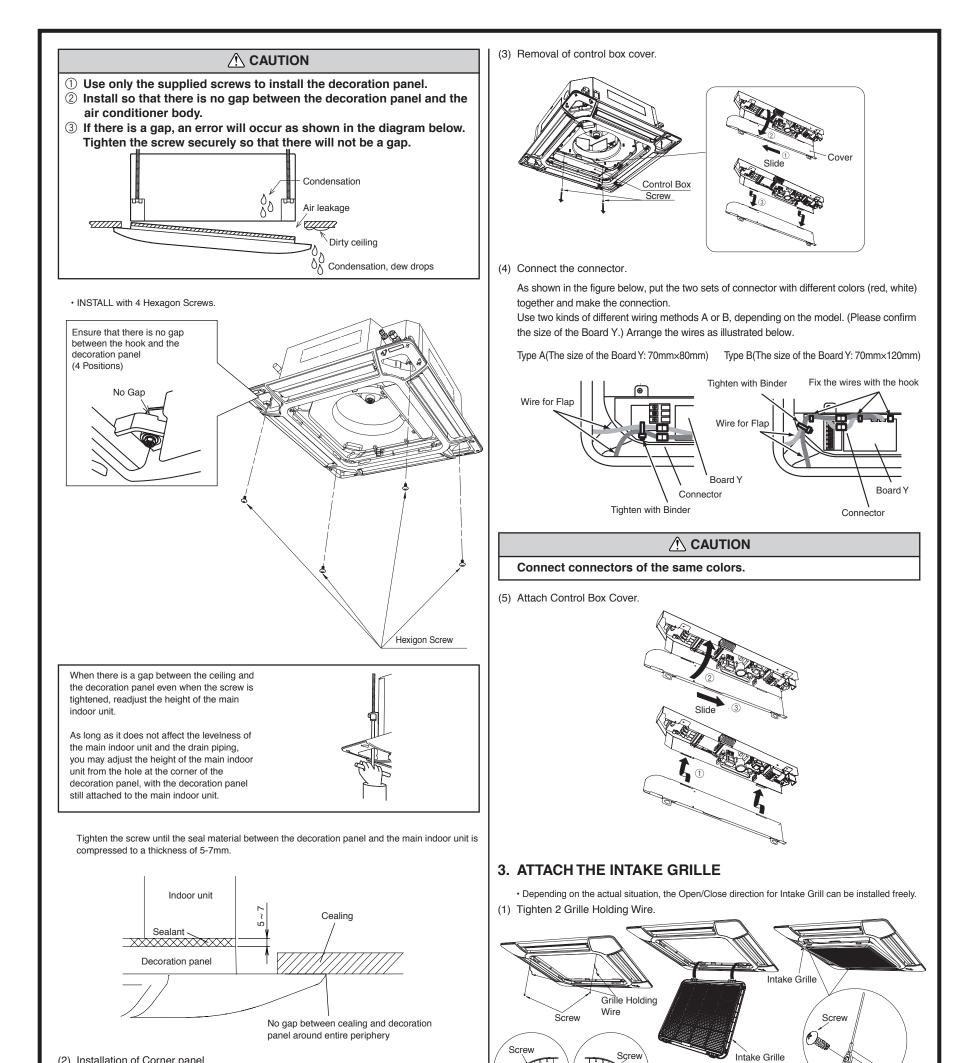

<sup>(2)</sup> Installation of Corner panel.

۲

· As shown in the following figure, be sure to install the strap to prevent falling down

PART NO. 9378730014-03