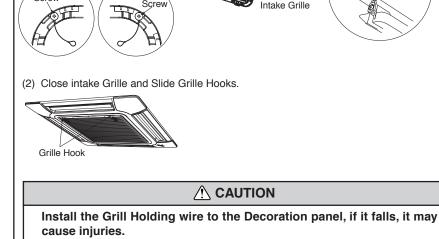

| 4    | For installing corner panel        |
| Grille holding Wire | and the second s | 2    | For installing intake grille       |





<sup>(2)</sup> Installation of Corner panel.

۲

· As shown in the following figure, be sure to install the strap to prevent falling down





PART NO. 9378730014-03