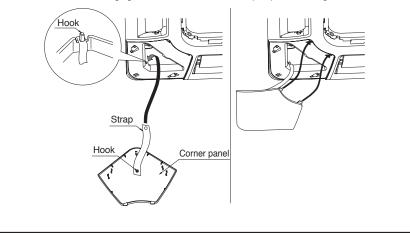

<sup>(2)</sup> Installation of Corner panel.

۲

· As shown in the following figure, be sure to install the strap to prevent falling down

PART NO. 9378730014-03