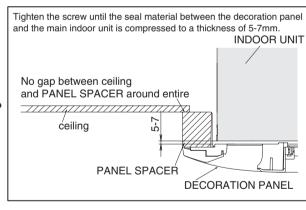

Tighten the screw securely so that there will not be a gap.

- ① Please refer more detail to the instructions on supplied. "Decoration Panel INSTALLATION MANUAL."
- ② Align the stamped marks on the decoration panel against the pipe and the drain of the indoor unit.
- 3 Temporarily tighten at 2 positions with metal fittings.

When there is a gap between the ceiling and the decoration panel even when the screw is tightened, readjust the height of the main indoor unit.

As long as it does not affect the levelness of the main indoor unit and the drain piping, you may adjust the height of the main indoor unit from the hole at the corner of the decoration panel, with the decoration panel still attached to the main indoor unit.