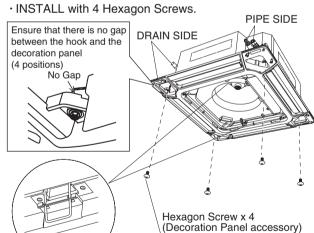

# INSTALLING DECORATION PANEL and PANEL SPACER TO INDOOR UNIT

### **↑** CAUTION

- ① Use only supplied screws to install the decoration panel
- ② Install so that there is no gap between the decoration panel and the air conditioner body.
- ③ If there is a gap, an error will occur as shown in the diagram below.

Tighten the screw securely so that there will not be a gap.

- ① Please refer more detail to the instructions on supplied. "Decoration Panel INSTALLATION MANUAL."
- ② Align the stamped marks on the decoration panel against the pipe and the drain of the indoor unit.
- 3 Temporarily tighten at 2 positions with metal fittings.