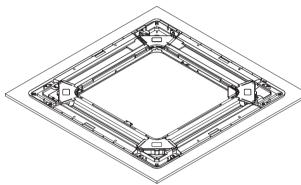

#### STANDARD PARTS

The following installation parts are furnished. Check them before starting installation work.

| Name and Shape | Qíty | Name and Shape         | Qíty |
|----------------|------|------------------------|------|
| PANEL SPACER   | 4    | Screw (short)          | 8    |
|                |      | PANEL SPACER<br>HOLDER | 8    |