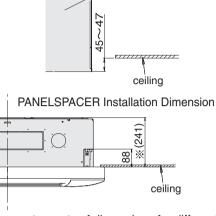

## 2 ADJUSTING POSITION OF INSTALLATION FOR INDOOR UNIT

INDOOR UNIT

Adjust the height of installation for the indoor unit as shown in the diagram below.

\*There are two sets of dimensions for different models.

| Model        | *   |
|--------------|-----|
| 18/24L       | 199 |
| 30/36/45/54L | 241 |

Please refer more detail to the instructions on supplied. " INDOOR UNIT INSTALLATION MANUAL."