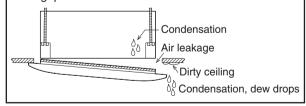

### **↑** CAUTION

- ① Use only supplied screws to install the decoration panel
- ② Install so that there is no gap between the decoration panel and the air conditioner body.
- ③ If there is a gap, an error will occur as shown in the diagram below.

Tighten the screw securely so that there will not be a gap.

- ① Please refer more detail to the instructions on supplied. "Decoration Panel INSTALLATION MANUAL."
- ② Align the stamped marks on the decoration panel against the pipe and the drain of the indoor unit.
- 3 Temporarily tighten at 2 positions with metal fittings.