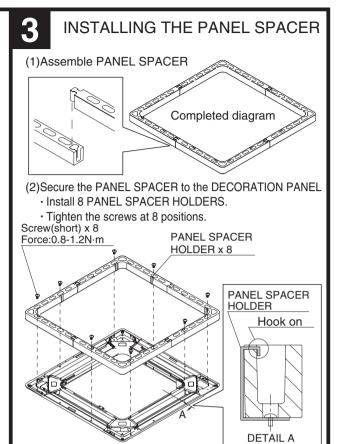

#### STANDARD PARTS

The following installation parts are furnished. Check them before starting installation work.

| Name and Shape | Qíty | Name and Shape         | Qíty |
|----------------|------|------------------------|------|
| PANEL SPACER   | 4    | Screw (short)          | 8    |
|                |      | PANEL SPACER<br>HOLDER | 8    |